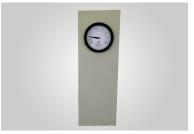

# **Flow Measuring Device**

- Rectangular sharp crested weir/V-Notch with ROF flow measuring instruments with illuminated dial
- ♦ MOC : SS304/SS316/MSEP
- MOC: M.S. IS: 2062 Grade A Epoxy Painted/M.S. IS: 2062 Grade A FRP Lined