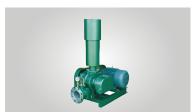

## **Air Blower**

- High efficiency twin lobe roots air blowers at moderate compression ratio
- ♦ Capacity: 5m³/hr 8000m³/hr
- ♦ Pressure: 0.1Kg/cm² 1 Kg/cm²