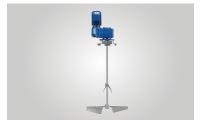

#### **Sluice Gate**

- ♦ Heavy Duty, Self Contained
- ♦ Size: 150mm 5000mm (Square/ Rectangular/ Circular)
- ♦ MOC: SS304/MSEP/AL6061-T6/Cast Iron