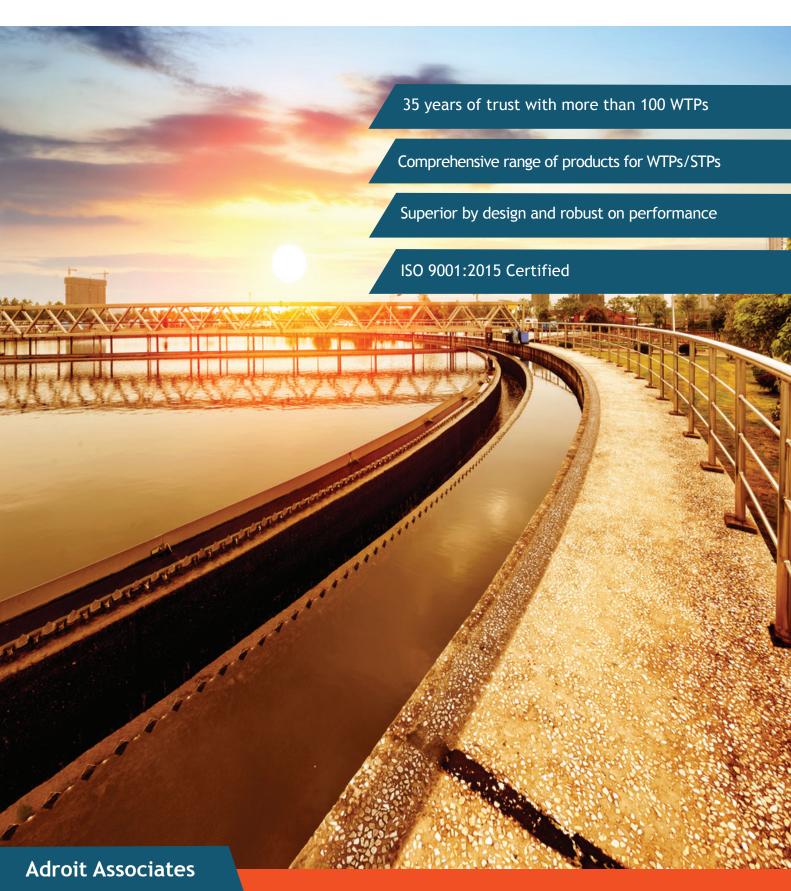

#### Flash Mixer

- ◆ Type : Paddle Turbine type/ Pitched Blades Type
- ♦ RPM: 100-120
- ♦ MOC : SS304/SS316/MSEP
- ♦ Motors: GEC/Kirloskar/Crompton/Jyoti
- Gear Box : Elecon/Redicon/Shanti/Premium Transmission

### **Alum & Lime Agitators**

- ◆ Type : Paddle Turbine type/ Pitched Blades Type
- ♦ RPM: 25 35
- ♦ MOC: SS304/SS316/MSEP
- ♦ Motors: GEC/Kirloskar/Crompton/Jyoti
- ♦ Gear Box : Elecon/Redicon/Shanti/Premium Transmission