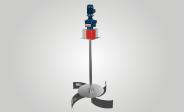

#### Flash Mixer

- ◆ Type : Paddle Turbine type/ Pitched Blades Type
- ♦ RPM: 100-120
- ♦ MOC : SS304/SS316/MSEP
- ♦ Motors: GEC/Kirloskar/Crompton/Jyoti
- Gear Box : Elecon/Redicon/Shanti/Premium Transmission

### **Alum & Lime Agitators**

- ◆ Type : Paddle Turbine type/ Pitched Blades Type
- ♦ RPM: 25 35
- ♦ MOC: SS304/SS316/MSEP
- ♦ Motors: GEC/Kirloskar/Crompton/Jyoti
- ♦ Gear Box : Elecon/Redicon/Shanti/Premium Transmission